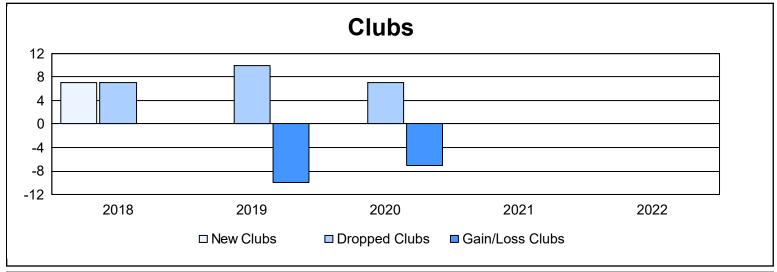

District 387 As of June 2022 Cumulative

| Year      | New<br>Clubs | Dropped<br>Clubs | Gain/<br>Loss<br>Clubs | New<br>Members | Charter<br>Members | Reinstate<br>Members | Transfer<br>Members | Total<br>Member<br>Added | Total<br>Members<br>Dropped | Gain/<br>Loss<br>Members |
|-----------|--------------|------------------|------------------------|----------------|--------------------|----------------------|---------------------|--------------------------|-----------------------------|--------------------------|
| 2017-2018 | 7            | 7                | 0                      | 309            | 326                | 118                  | 24                  | 777                      | 2,143                       | -1,366                   |
| 2018-2019 | 0            | 10               | -10                    | 114            | 61                 | 36                   | 18                  | 229                      | 694                         | -465                     |
| 2019-2020 | 0            | 7                | -7                     | 0              | 45                 | 49                   | 3                   | 97                       | 405                         | -308                     |
| 2020-2021 | 0            | 0                | 0                      | 278            | 49                 | 47                   | 34                  | 408                      | 426                         | -18                      |
| 2021-2022 | 0            | 0                | 0                      | 282            | 76                 | 71                   | 55                  | 484                      | 387                         | 97                       |
| Average   | 1            | 5                | -3                     | 197            | 111                | 64                   | 27                  | 399                      | 811                         | -412                     |