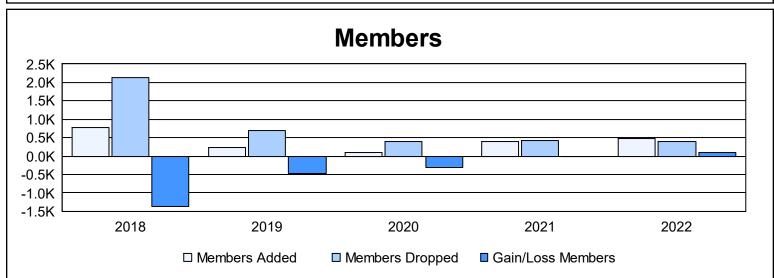

District 387 As of June 2022 Cumulative

| Year      | New<br>Clubs | Dropped<br>Clubs | Gain/<br>Loss<br>Clubs | New<br>Members | Charter<br>Members | Reinstate<br>Members | Transfer<br>Members | Total<br>Member<br>Added | Total<br>Members<br>Dropped | Gain/<br>Loss<br>Members |
|-----------|--------------|------------------|------------------------|----------------|--------------------|----------------------|---------------------|--------------------------|-----------------------------|--------------------------|
| 2017-2018 | 7            | 7                | 0                      | 309            | 326                | 118                  | 24                  | 777                      | 2,143                       | -1,366                   |
| 2018-2019 | 0            | 10               | -10                    | 114            | 61                 | 36                   | 18                  | 229                      | 694                         | -465                     |
| 2019-2020 | 0            | 7                | -7                     | 0              | 45                 | 49                   | 3                   | 97                       | 405                         | -308                     |
| 2020-2021 | 0            | 0                | 0                      | 278            | 49                 | 47                   | 34                  | 408                      | 426                         | -18                      |
| 2021-2022 | 0            | 0                | 0                      | 282            | 76                 | 71                   | 55                  | 484                      | 387                         | 97                       |
| Average   | 1            | 5                | -3                     | 197            | 111                | 64                   | 27                  | 399                      | 811                         | -412                     |